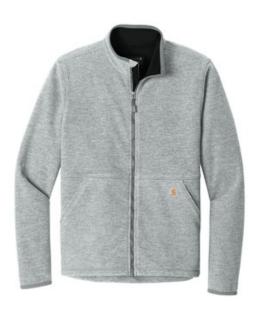

# Carhartt<sup>®</sup> Textured Full-Zip Fleece Jacket CT106416

From jobsite to backyard barbeque, Carhartt Textured Fleece outerw ear delivers easy-w earing w armth and everyday versatility.

- 7.3-ounce, 100% polyester
- Zip-through collar
- Full-length center front zipper
- Two low er front zippered pockets
- Carhartt label sew n on left pocket
- Eastic binding cuffs
- Adjustable drop tail hem
- Relaxed fit
- \*\*
- CARE INSTRUCTIONS