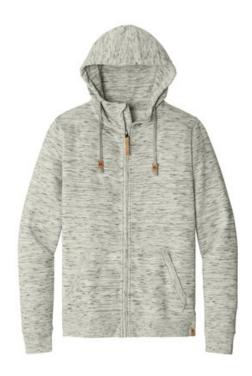

# tentree<sup>®</sup> Space Dye Fleece Full-Zip Hoodie TTCM4414

We're proud to offer this limited edition tentree style, while supplies last.

Meet the product: A premium fleece that you'll reach for time and time again, this full-zip hoodie is made from a sustainable blend of organic cotton and recycled poly. Pair it with a tentree sw eatpant for elevated loungewear at its finest.

- 8.8-ounce, 77/23 organic cotton/recycled poly (striated)
- 80/20 organic cotton/recycled poly (solid)
- Constructed of 100% sustainable materials
- 4-w ay stretch knit fabric
- Lined hood
- Flat draw cords with tentree logo cork details
- Rib knit hem and cuffs
- Open hand pockets
- tentree cork label at left hem
- Information-rich hangtag with QR code