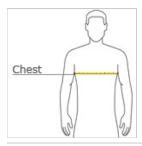

#### HOW TO MEASURE

#### CHEST WIDTH

Measure under the arm and around the fullest part of the chest with arms down, keeping tape horizontal.